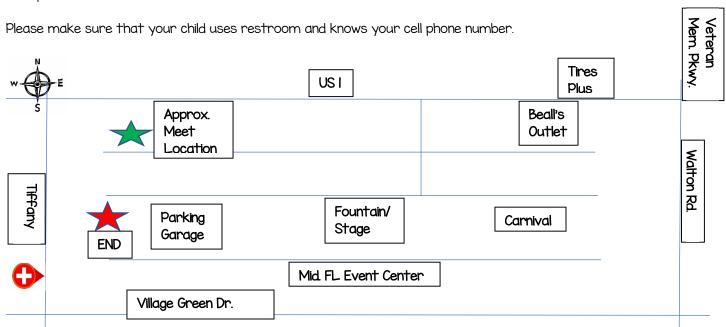

Meeting Location: Near Front South Corner of Civic Center

Participant Attire: M & M Sweetie Purple/White Shirt

M & M Sweetie Purple/White Shorts

M & M Sweetie Purple Bow

White Sneakers

Hair: Updo

Optional Attire: Red/Green Holiday Accent items